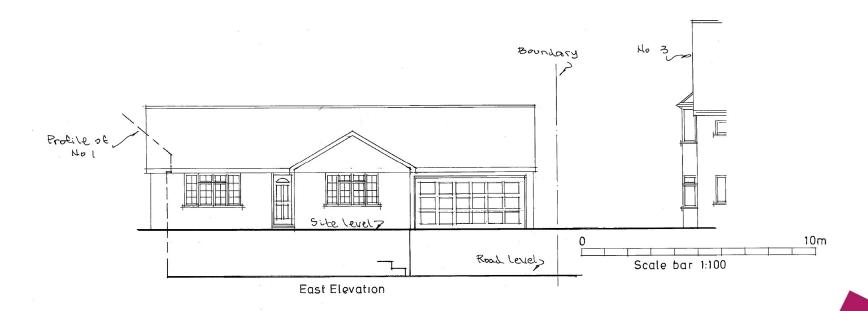

# 2 Blackthorn Close

BH2021/02376



#### **Application Description**

 Erection of additional storey with associated alterations.



# Map of application site





#### **Location Plan**





# Aerial photo(s) of site











# Front of property as existing





#### Streetscene

Site





### Existing relationship with no. 3



#3 Blackthorn Close



#### View from rear terrace towards

#### no. 3



#### Existing relationship with no. 1



Application Site



# View towards 32 Withdean Road to Rear 32 Withdean





### **Existing/Proposed Block Plan**





#### **Existing Front Elevation**



Brighton & Hove City Council

527/05

#### **Proposed Front Elevation**





#### **Existing Rear Elevation**



527/05

#### **Proposed Rear Elevation**





#### **Existing Side Elevations**





Existing Layout
2 Blackthorn Close Brighton
Drng no 527/05
Scale 1:100



#### **Proposed Side Elevations**



Brighton & Hove City Council

#### **Proposed Floor Plans**



# **Key Considerations in the Application**

- Impact on appearance and character of the application property, streetscene and wider area
- Impact on amenities of adjacent occupiers



#### **Conclusion and Planning Balance**

- Whilst proposal would significantly change appearance of the dwelling – would be in keeping with character and appearance of the host property and streetscene
- No significant adverse harm to neigh