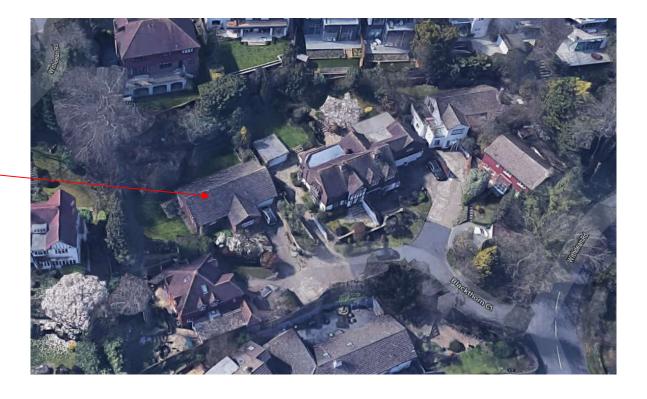

# 2 Blackthorn Close

BH2021/02376



#### **Application Description**

 Erection of additional storey with associated alterations.



# Map of application site





#### **Location Plan**





# Aerial photo(s) of site











# Front of property as existing





#### Streetscene

Site





### Existing relationship with no. 3



#3 Blackthorn Close



#### View from rear terrace towards

#### no. 3



#### Existing relationship with no. 1



Application Site



# View towards 32 Withdean Road to Rear 32 Withdean





### **Existing/Proposed Block Plan**





#### **Existing Front Elevation**



Brighton & Hove City Council

527/05

#### **Proposed Front Elevation**





#### **Existing Rear Elevation**



527/05

#### **Proposed Rear Elevation**





#### **Existing Side Elevations**





Existing Layout
2 Blackthorn Close Brighton
Drng no 527/05
Scale 1:100



#### **Proposed Side Elevations**



Brighton & Hove City Council

#### **Proposed Floor Plans**



# **Key Considerations in the Application**

- I