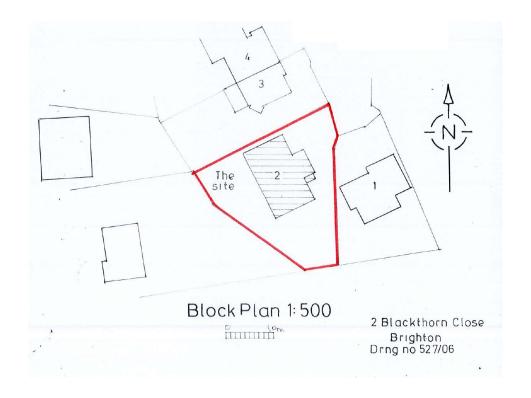

# 2 Blackthorn Close

BH2021/02376



#### **Application Description**

 Erection of additional storey with associated alterations.



# Map of application site





#### **Location Plan**





# Aerial photo(s) of site











# Front of property as existing





#### Streetscene

Site





### Existing relationship with no. 3



#3 Blackthorn Close



#### View from rear terrace towards

#### no. 3



#### Existing relationship with no. 1



Application Site



# View towards 32 Withdean Road to Rear 32 Withdean





### **Existing/Proposed Block Plan**





#### **Existing Front Elevation**



Brighton & Hove City Council

527/05

#### **Proposed Front Elevation**





#### **Existing Rear Elevation**



527/05

#### **Proposed Rear Elevation**





#### **Existing Side Elevations**





Existing Layout
2 Blackthorn Close Brighton
Drng no 527/05
Scale 1:100



#### **Proposed Side Elevations**



Brighton & Hove City Council

#### **Proposed Floor Plans**



# **Key Considerations in the Application**

- Impact on appearance and character of the application property, streetscene and wider area
- Impact on amenities of adjacent occupiers



#### **Conclusion and Planning Balance**

- Whilst proposal would significantly change appearance of the dwelling – would be in keeping with character and appearance of the host property and streetscene