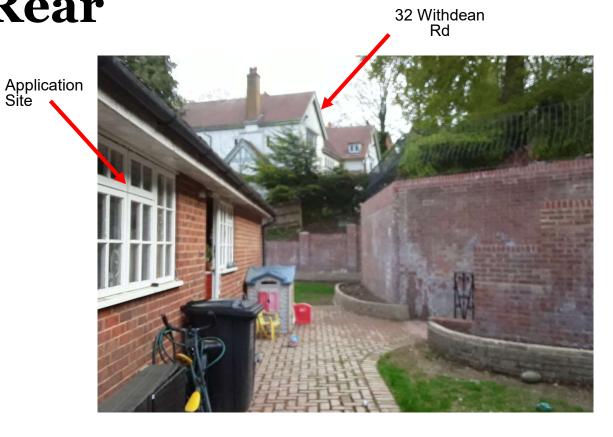

# 2 Blackthorn Close

BH2021/02376



#### **Application Description**

 Erection of additional storey with associated alterations.



# Map of application site





#### **Location Plan**





# Aerial photo(s) of site











# Front of property as existing





#### Streetscene

Site





### Existing relationship with no. 3



#3 Blackthorn Close



#### View from rear terrace towards

#### no. 3



#### Existing relationship with no. 1



Application Site



# View towards 32 Withdean Road to Rear 32 Withdean





### **Existing/Proposed Block Plan**





#### **Existing Front Elevation**



Brighton & Hove City Council

527/05

#### **Proposed Front Elevation**





#### **Existing Rear Elevation**



527/05

#### **Proposed Rear Elevation**





#### **Existing Side Elevations**





Existing Layout
2 Blackthorn Close Brighton
Drng no 527/05
Scale 1:100



#### **Proposed Side Elevations**



Brighton & Hove City Council

#### **Proposed Floor Plans**



# **Key Considerations in the Application**

- Impact on appearance and character of the application property, streetscene and wider area
- Impact on amenities of adjacent occupiers



#### **Conclusion and Planning Balance**

- Whilst proposal would significantly change appearance of the dwelling – would be in keeping with character and appea