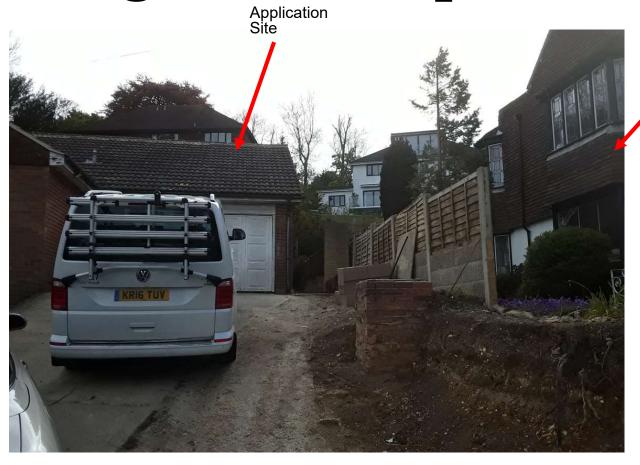

# 2 Blackthorn Close

BH2021/02376



#### **Application Description**

 Erection of additional storey with associated alterations.



# Map of application site





#### **Location Plan**





# Aerial photo(s) of site











# Front of property as existing





#### Streetscene

Site





### Existing relationship with no. 3



#3 Blackthorn Close



#### View from rear terrace towards

#### no. 3



#### Existing relationship with no. 1



Application Site



# View towards 32 Withdean Road to Rear 32 Withdean





### **Existing/Proposed Block Plan**





#### **Existing Front Elevation**



Brighton & Hove City Council

527/05

#### **Proposed Front Elevation**





#### **Existing Rear Elevation**



527/05

#### **Proposed Rear Elevation**





#### **Existing Side Elevations**





Existing Layout
2 Blackthorn Close Brighton
Drng no 527/05
Scale 1:100



#### **Proposed Side Elevations**



Brighton & Hove City Council

#### **Proposed Floor Plans**



# **Key Considerations in the Application**

- Impact on appearance and character of the application property, streetscene and wider area
- Impact on ameni