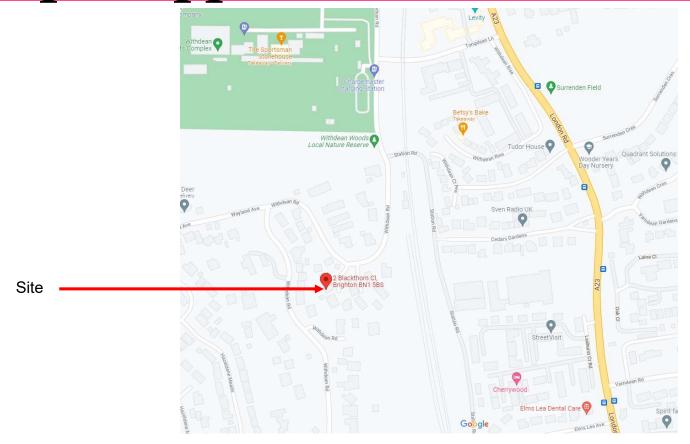

# 2 Blackthorn Close

BH2021/02376



#### **Application Description**

 Erection of additional storey with associated alterations.



# Map of application site





#### **Location Plan**





# Aerial photo(s) of site











# Front of property as existing





#### Streetscene

Site





### Existing relationship with no. 3



#3 Blackthorn Close



#### View from rear terrace towards

#### no. 3



#### Existing relationship with no. 1



Application Site



# View towards 32 Withdean Road to Rear 32 Withdean





### **Existing/Proposed Block Plan**





#### **Existing Front Elevation**



Brighton & Hove City Council

527/05

#### **Proposed Front Elevation**





#### **Existing Rear Elevation**



527/05

#### **Proposed Rear Elevation**





#### **Existing Side Elevations**





Existing Layout
2 Blackthorn Close Brighton
Drng no 527/05
Scale 1:100



#### **Proposed Side Elevations**



Brighton & Hove City Council

#### **Proposed