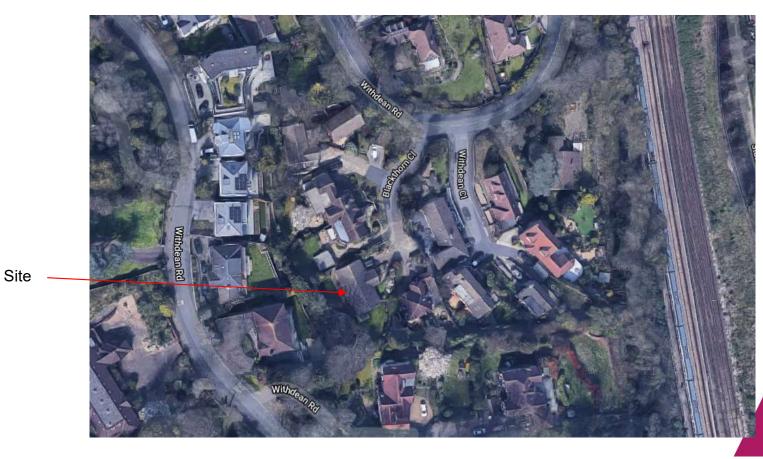

# 2 Blackthorn Close

BH2021/02376



#### **Application Description**

 Erection of additional storey with associated alterations.



# Map of application site





#### **Location Plan**





# Aerial photo(s) of site











# Front of property as existing





#### Streetscene

Site





### Existing relationship with no. 3



#3 Blackthorn Close



#### View from rear terrace towards

#### no. 3



#### Existing relationship with no. 1



Application Site



# View towards 32 Withdean Road to Rear 32 Withdean





### **Existing/Proposed Block Plan**





#### **Existing Front Elevation**



Brighton & Hove City Council

527/05

#### **Proposed Front Elevation**





#### **Existing Rear Elevation**



527/05

#### **Proposed Rear Elevation**





#### **Existing Side Elevations**





Existing Layout
2 Blackthorn Close Brighton
Drng no 527/05
Scale 1:100



#### **Proposed Side Elevations**



Brighton & Hove City Council

#### **Proposed Floor Plans**



# **Key Considerations in the Application*